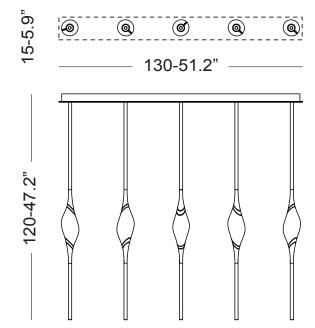

## **Specifications**

| Il Pezzo 12 Long Chandelier  | 130 cm/51.2''- 15 × LED light                                                                                                      |
|------------------------------|------------------------------------------------------------------------------------------------------------------------------------|
| Diffusers                    | solid lead crystal                                                                                                                 |
| Light source - EU            | LED light – dimmable – 374 lumens                                                                                                  |
| Light source - US            | LED light – dimmable –274 lumens each                                                                                              |
| Dimming                      | 230v Triac dimmable drivers                                                                                                        |
| Light color                  | 2.700°K (warm)                                                                                                                     |
| Color accuracy               | CRI > 90                                                                                                                           |
| Total LED light output - EU  | 5.610 lumens (approx 280 halogen watts)                                                                                            |
| Total LED light output - US  | 4.110 lumens (approx 205 halogen watts)                                                                                            |
| Total power consumption - EU | 52 watts                                                                                                                           |
| Total power consumption - US | 34 watts                                                                                                                           |
| Electric                     | Available for European (230v) or US (110v) electric. All electric equipment and ceiling canopy are included.                       |
| Standard overall heigh       | 120cm/47.24"                                                                                                                       |
|                              | Custom overall height on request.                                                                                                  |
| Cleaning instructions        | Clean with a soft dry or slightly damp<br>cloth. Do not use solvents. Always switch<br>off the electricity supply before cleaning. |