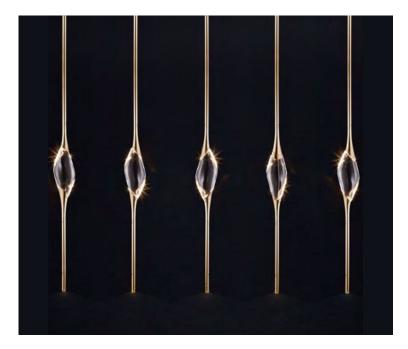

## A female figure carrying in her womb the light.

Il Pezzo 12 is a female figure suspended in the air, carrying in her womb the light. It's nimble, refined, addictive. The solid crystal, illuminated by LEDs, creates suggestive refractions and it's suspended between brass stems finished in contrasting colours. Each lamp is numbered and hides its own identity stamp that seals and guarantees the authenticity and uniqueness.